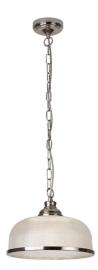

## **Edwin Holophane Glass Single Pendant in Satin Chrome** Model: R1682-SC

DIMENSIONS

• The Edwin pendant light is a traditional pendant lighting style

 Edwin has a beautiful textured clear holophane style glass shade with classic Satin Chrome metalwork

FEATURES SPECIFICATIONS

• Shade: 270mmØ x 220mmH

· Adjustable overall height up to 770mmH

- Ceiling mounting 103mmØ

Power supply: 220-240V Dimmable: Yes

**TECHNICAL DATA** 

Wattage: 60 Max

Control gear: Not Required

Material: Metal and glass Lamp included: No

Lamp holder type: E27

Number of lamps: 1

Technology field: Incandescent, LED

Replaceable

Indoor / Outdoor: Indoor Mounting type: Ceiling Colour: Satin Chrome