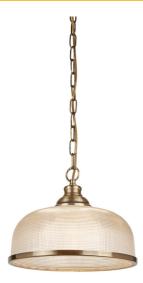

## **Edwin Holophane Glass Single Pendant in Antique Brass**

Model: R1682-AB

• Shade: 270mmØ x 220mmH

· Adjustable overall height up to 1260mmH

- Ceiling mounting 103mmØ

**DIMENSIONS** 

**TECHNICAL DATA** 

Dimmable: Yes

Wattage: 60 Max

Control gear: Not Required

Power supply: 220-240V

**FEATURES** 

· The Edwin pendant light is a traditional pendant lighting style

• Edwin has a beautiful textured clear holophane style glass shade with classic Antique Brass metalwork

**SPECIFICATIONS** 

Material: Metal and glass

Lamp included: No

Lamp holder type: E27

Number of lamps: 1

Technology field: Incandescent, LED

Replaceable

Indoor / Outdoor: Indoor Mounting type: Ceiling