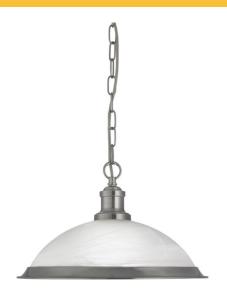

# Sylvia Decorative Single Pendant in Satin Chrome Model: R1591-SC

## FEATURES

- Part of of our Sylvia range of decorative lighting
- Made with a beautiful Alabaster glass shade and metalwork framework

### SPECIFICATIONS

Material: Metal and glass Lamp included: No Lamp holder type: E27 Number of lamps: 1 Technology field: Incandescent, LED Replaceable Indoor / Outdoor: Indoor Mounting type: Ceiling Colour: Satin Chrome

• Shade: 340mmØ x 220mmH

Adjustable up tp 740mmH Ceiling rose 100mm diameter

Power supply: 220-240V Dimmable: Yes Wattage: 60 Max Control gear: Not Required