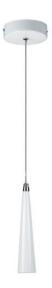

## **3W Slimline Cone LED Pendant** Model: MS40-WH

**DIMENSIONS** 

Shade 40mmà x 200mmH Adjustable up to 1300mmH Mounting base 100mmÃ

## **FEATURES**

Integrated LED modules optimised with reflector electronic driver supplied in base Place over kitchen and table tops Silver thin braded cord 316 Lux at 1 metre 140 Lux at 1.5 metres 53 Lux at 2.4 metres