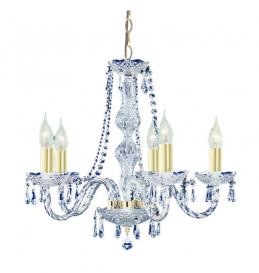

# Hale 5 Light Gold & Crystal Chandelier Model: CRY-HALE-5P

## FEATURES

- Made from Strass Crystal and a Gold plated candle effect
- Barley twist glass arms with Strass Crystal decorations
- $\cdot \,$  Crystal luster designs may vary from those shown
- weight 5 kg