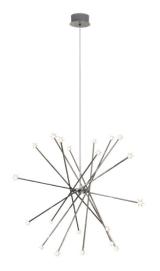

# Acent Adjustable Pendant Model: CP5020-20P

#### TECHNICAL DATA

- Ceiling rose 130mmØ
- Horizontal Configuration 270mmH x 630mmØ

Total lumens: 2000 Colour temp: 3,000K Power supply: 220-240V CRI: 80 Wattage: 10 Max

### FEATURES

- Adjustable into many different configurations.
- The light stems swivel at centre
- Height is adjustable
- When using LED capsules, one lamp must remain halogen to prevent flicker.

#### **SPECIFICATIONS**

Lamp included: Yes Lamp holder type: G4.0 Number of lamps: 20 Technology field: Halogen Indoor / Outdoor: Indoor Mounting type: Suspended Colour: Chrome