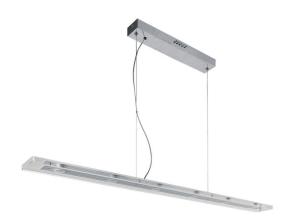

Colour: Chrome, Clear

Control gear: Included

| DIMENSIONS                                                               | TECHNICAL DATA                                                                        | FEATURES                                                                                           | SPECIFICATIONS                                                                                                    |
|--------------------------------------------------------------------------|---------------------------------------------------------------------------------------|----------------------------------------------------------------------------------------------------|-------------------------------------------------------------------------------------------------------------------|
| 95mmW x 1000mmL<br>Adjustable to 1500mmH<br>Mounting base 350mmL x 60mmW | Total lumens: 1584  Colour temp: 3,000K  Power supply: 220-240V  CRI: 80  Wattage: 18 | <ul> <li>Suspended pendant in strip light style</li> <li>Made from Acrylic &amp; Chrome</li> </ul> | Lamp included: Yes  Number of lamps: 6  Technology field: LED  Indoor / Outdoor: Indoor  Mounting type: Suspended |