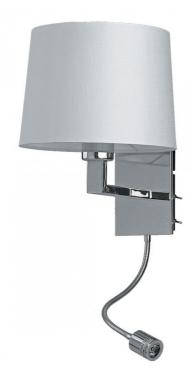

## Dawson Wall light with flexi LED Task Light

Model: WL2252-WH

RRP: \$224.90

## DIMENSIONS TECHNICAL DATA FEATURES SPECIFICATIONS

- Fabric shade 220mmØ x 160mmH
- Mounting base 120mmH x 80mmW
- · 260mm depth
- Flexible LED arm 320mm overall length including head

Power supply: 220-240V Wattage: 60 Max

- Contemporary wall light ideal for bedside lighting
- Fabric Shade light and LED flexi light switched separately at base switches
- Flexi light gives great illumination for reading, 1925 lux at 0.5 metres and 540 lux at 1metre
- The 1Watt Flexi LED task light has 80 lumens and a 18° beam angle