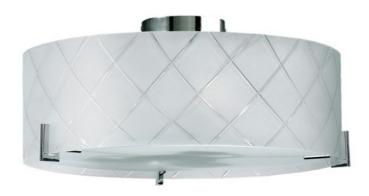

RRP: \$409.60

| DIMENSIONS        | TECHNICAL DATA                                             | FEATURES                                                                                                                                                                                                                 | SPECIFICATIONS                                                                                                           |
|-------------------|------------------------------------------------------------|--------------------------------------------------------------------------------------------------------------------------------------------------------------------------------------------------------------------------|--------------------------------------------------------------------------------------------------------------------------|
| • 450mmØ x 230mmH | Power supply: 220-240V<br>Dimmable: Yes<br>Wattage: 60 Max | <ul> <li>Diamond Cut Light Fitting</li> <li>High quality glass fixture</li> <li>No control is required</li> <li>Diamond cut acid glass shade with and Chrome detailing</li> <li>Also has lower glass diffuser</li> </ul> | Lamp included: No Lamp holder type: E27 Technology field: Fluorescent,Incandescent,LED Replaceable Colour: White, Chrome |