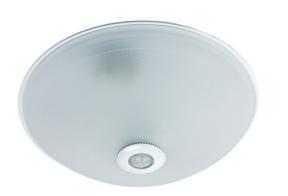

# Ceiling Button with PIR Sensor Model: CL430-SEN-WH

# FEATURES

 Central integrated PIR motion sensor, ensures no nuisance tripping.

Ideal for hallways and storage areasRange 2.8mH x 9mØ

Range 2.6mm x 9mp

Contemporary glass ceiling lights
Acid glass shade with quick release chrome clasps

### **SPECIFICATIONS**

Lamp included: No

Lamp holder type: E27

Number of lamps: 1

Technology field: Fluorescent, Incandescent, LED Replaceable

Indoor / Outdoor: Indoor

Mounting type: Ceiling

Colour: White

• 370mmØ x 130mmD

Power supply: 220-240V Dimmable: Yes Wattage: 40 Max