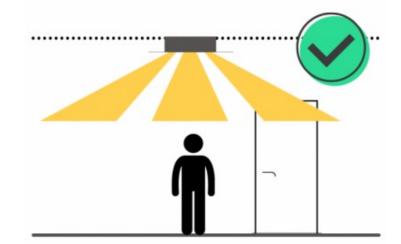

# LED 24W Hospital Opal Lens Ceiling Light LED 405Ø Model: CL207-24

DO: Look for lighting solutions that will distribute light evenly throughout the room.

Uniform lighting like this is safer & more welcoming. You can supplement this with specialised task lamps when needed.