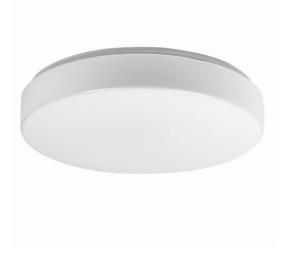

### FEATURES

- Light output is uniform and non-glare ideal for bedrooms, hospital and care home Lighting
- LED integral 24W opal Lens ceiling Light
- Made with an acrylic opal coloured Lens
- Integrated electronic driver. Easy cable entry
- Safety approved SAA drivers
- Opal lens provides wide diffused light onto walls