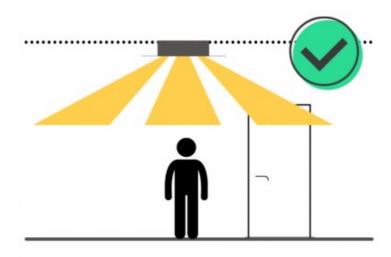

## LED 12W Hospital Opal Lens Ceiling Light 285Ø

Model: CL207-12

DO: Look for lighting solutions that will distribute light evenly throughout the room.

Uniform lighting like this is safer & more welcoming. You can supplement this with specialised task lamps when needed.