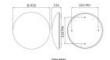

Wattage: 36W

| DIMENSIONS      | TECHNICAL DATA                                | FEATURES                                                                                                                                                                                                | SPECIFICATIONS                                                                                 |
|-----------------|-----------------------------------------------|---------------------------------------------------------------------------------------------------------------------------------------------------------------------------------------------------------|------------------------------------------------------------------------------------------------|
| 450mmØ X 116mmH | Colour temp: 4,000K<br>Power supply: 220-240V | <ul> <li>Opal Acrylic Lens with metal back plate</li> <li>Quality acrylic lens allows more transmission of light than glass</li> <li>Can be ceiling or wall mounted</li> <li>Trimless Design</li> </ul> | Lamp included: Yes Technology field: LED Indoor / Outdoor: Indoor Mounting type: Ceiling, Wall |