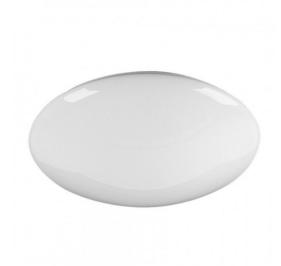

Wattage: 36W

| DIMENSIONS      | TECHNICAL DATA                                | FEATURES                                                                                                                                                                                                | SPECIFICATIONS                                                                                 |
|-----------------|-----------------------------------------------|---------------------------------------------------------------------------------------------------------------------------------------------------------------------------------------------------------|------------------------------------------------------------------------------------------------|
| 450mmØ X 116mmH | Colour temp: 4,000K<br>Power supply: 220-240V | <ul> <li>Opal Acrylic Lens with metal back plate</li> <li>Quality acrylic lens allows more transmission of light than glass</li> <li>Can be ceiling or wall mounted</li> <li>Trimless Design</li> </ul> | Lamp included: Yes Technology field: LED Indoor / Outdoor: Indoor Mounting type: Ceiling, Wall |

Mounting type: Ceiling, Wall Colour: White