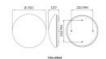

| DIMENSIONS        | TECHNICAL DATA                                                                                 | FEATURES                                                                                                                                                                                                | SPECIFICATIONS                                                                                               |
|-------------------|------------------------------------------------------------------------------------------------|---------------------------------------------------------------------------------------------------------------------------------------------------------------------------------------------------------|--------------------------------------------------------------------------------------------------------------|
| • 350mmØ X 107mmH | Total lumens: 2400<br>Colour temp: 4,000K<br>Power supply: 220-240V<br>CRI: 80<br>Wattage: 24W | <ul> <li>Opal Acrylic Lens with metal back plate</li> <li>Quality acrylic lens allows more transmission of light than glass</li> <li>Can be ceiling or wall mounted</li> <li>Trimless Design</li> </ul> | Lamp included: Yes Technology field: LED Indoor / Outdoor: Indoor Mounting type: Ceiling, Wall Colour: White |