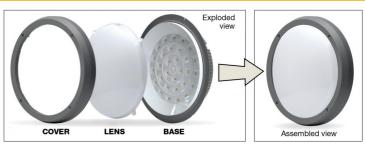

DIMENSIONS TECHNICAL DATA

300mmØ x 90mm depth

Total lumens: 1200 Colour temp: 3,000K

Power supply: 220-240V, Double Insulated

CRI: 80 Wattage: 13.5 Control gear: Included

**FEATURES** 

• Interchangeable covers click onto the main body

Covers supplied separately Covers available in 3 colours; Charcoal, Silver or White

LK3050 body Supplied in silver only

- · Can be wall or ceiling mounted
- Microwave/ occupancy/ light SENSOR: 360° detection angle
  Adjustable detection range from 1 to 8