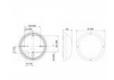

Mounting type: Ceiling, Wall

| DIMENSIONS                 | TECHNICAL DATA                           | FEATURES                                                                                                          | SPECIFICATIONS                    |
|----------------------------|------------------------------------------|-------------------------------------------------------------------------------------------------------------------|-----------------------------------|
| 38mm diameter x 95mm depth | Total lumens: 990                        | Made in New Zealand                                                                                               | Lamp included: Yes                |
|                            | Colour temp: 3,000K                      | New Zealand & Australian copyright designs                                                                        | Number of lamps: 1                |
|                            | Power supply: 220-240V, Double Insulated | <ul> <li>UV stabilised, &amp; supplied with stainless steel<br/>screws</li> <li>Polycarbonate diffuser</li> </ul> | IP Rating: IP55                   |
|                            | CRI: 80                                  |                                                                                                                   | Technology field: LED             |
|                            | Wattage: 15                              | Impact resistance rating IK10                                                                                     | Indoor / Outdoor: Indoor, Outdoor |