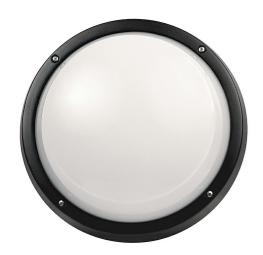

Mounting type: Ceiling, Wall

| DIMENSIONS                 | TECHNICAL DATA                           | FEATURES                                                                                                          | SPECIFICATIONS                    |
|----------------------------|------------------------------------------|-------------------------------------------------------------------------------------------------------------------|-----------------------------------|
| 38mm diameter x 95mm depth | Total lumens: 990                        | Made in New Zealand                                                                                               | Lamp included: Yes                |
|                            | Colour temp: 3,000K                      | New Zealand & Australian copyright designs                                                                        | Number of lamps: 1                |
|                            | Power supply: 220-240V, Double Insulated | <ul> <li>UV stabilised, &amp; supplied with stainless steel<br/>screws</li> <li>Polycarbonate diffuser</li> </ul> | IP Rating: IP55                   |
|                            | CRI: 80                                  |                                                                                                                   | Technology field: LED             |
|                            | Wattage: 15                              | Impact resistance rating IK10                                                                                     | Indoor / Outdoor: Indoor, Outdoor |