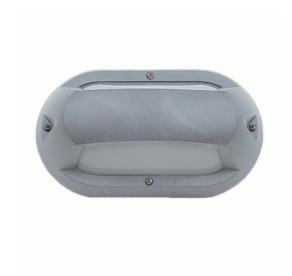

**SPECIFICATIONS** 

Lamp included: Yes Number of lamps: 1

IP Rating: IP55

Technology field: LED

Indoor / Outdoor: Indoor, Outdoor

Mounting type: Wall

Colour: Silver/Grey

· 274mmL x 160mmH x 97mmD