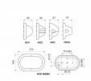

**SPECIFICATIONS** 

Lamp included: Yes Number of lamps: 1

IP Rating: IP55

Technology field: LED

Indoor / Outdoor: Indoor, Outdoor

Mounting type: Wall

Colour: Silver/Grey

· 274mmL x 160mmH x 97mmD