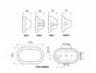

## Eyelid LED Bulkhead Model: LJL6003-SG





### DIMENSIONS

### **TECHNICAL DATA**

• 274mmL x 160mmH x 97mmD

## Total lumens: 665 Colour temp: 3,000K Power supply: 220-240V, Double Insulated CRI: 80 Wattage: 10 Control gear: Included

# FEATURES

- Genuine Lexan Polycarbonate
- UV stabilised, & supplied with stainless steel
- screws- 10 Year Anti-Corrosion Guarantee
- New Zealand & Australian registered® designs
- Made in New Zealand
- Genuine lexan polycarbonate base and diffuser
- Impact resistance rating IK10

## **SPECIFICATIONS**

Lamp included: Yes Number of lamps: 1 IP Rating: IP55 Technology field: LED Indoor / Outdoor: Indoor, Outdoor Mounting type: Wall Colour: Silver/Grey