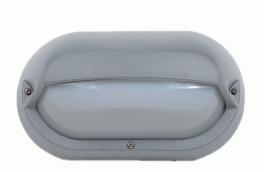

## Eyelid LED Bulkhead Model: LJL6003-SG

## **SPECIFICATIONS**

Lamp included: Yes Number of lamps: 1 IP Rating: IP55 Technology field: LED Indoor / Outdoor: Indoor, Outdoor Mounting type: Wall Colour: Silver/Grey