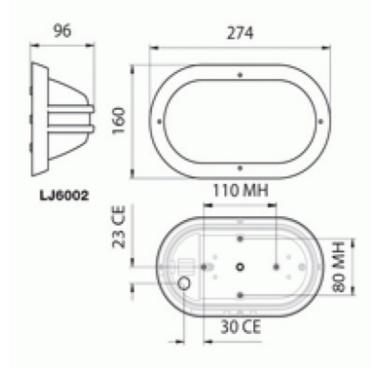

## Double Guard LED Bulkhead in Granite Model: LJL6002-GR

# superlux





#### DIMENSIONS

• 274mmL x 160mmH x 96mmD

#### TECHNICAL DATA

Total lumens: 665 Colour temp: 3,000K CRI: 80

Wattage: 10

# FEATURES

- Granite colour finish.
- Proudly made in New Zealand.New Zealand & Australian registered®
- designs.
- UV stabilised, & supplied with stainless steel screws.
- A 10 year Anti-Corrosion guarantee.
- A Optional Fluorescent conversion kit is available for this model see link LJKIT-PLC18 Below.
- Genuine lexan polycarbonate base and diffuser
- Impact resistance rating IK10

### SPECIFICATIONS

Lamp included: Yes

Number of lamps: 1 IP Rating: IP55

Technology field: LED

Indoor / Outdoor: Indoor, Outdoor Mounting type: Ceiling, Wall

Colour: Charcoal