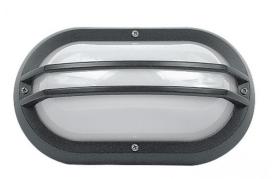

## Double Guard LED Bulkhead in Granite Model: LJL6002-GR

# FEATURES

- Granite colour finish.
- Proudly made in New Zealand.New Zealand & Australian registered®
- designs.
- UV stabilised, & supplied with stainless steel screws.
- A 10 year Anti-Corrosion guarantee.
- A Optional Fluorescent conversion kit is available for this model see link LJKIT-PLC18 Below.
- Genuine lexan polycarbonate base and diffuser
- Impact resistance rating IK10

### SPECIFICATIONS

Lamp included: Yes

Number of lamps: 1 IP Rating: IP55

Technology field: LED

Indoor / Outdoor: Indoor, Outdoor Mounting type: Ceiling, Wall

Colour: Charcoal