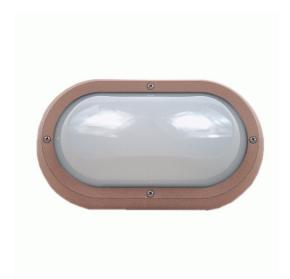

**SPECIFICATIONS** 

Lamp included: Yes Number of lamps: 1

IP Rating: IP55

Technology field: LED

Indoor / Outdoor: Indoor, Outdoor

Mounting type: Ceiling, Wall

Colour: Copper

· 274mmL x 160mm H x 90mmD