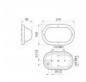

**SPECIFICATIONS** 

Lamp included: Yes Number of lamps: 1

IP Rating: IP55

Technology field: LED

Indoor / Outdoor: Indoor, Outdoor

Mounting type: Ceiling, Wall

Colour: Copper

· 274mmL x 160mm H x 90mmD