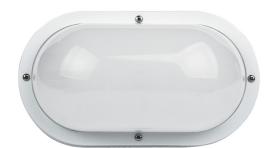

## DIMENSIONS TECHNICAL DATA

260mmL x150mmH x 104mmD

Total lumens: 1768 Colour temp: 4,000K Power supply: 220-240V CRI: 82

Wattage: 26

Control gear: Included

## **SPECIFICATIONS**

brighter Lamp included: Yes
r lamp Lamp holder type: G24q-3 PL-C 4 PIN
selfNumber of lamps: 1

IP Rating: IP55

Technology field: Fluorescent

Indoor / Outdoor: Indoor, Outdoor

Mounting type: Ceiling, Wall

Colour: White