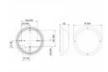

## Round Plain E27 Polycarbonate Bulkhead

Model: LJ6051-WH

288mm diameter x 95mm depth

**DIMENSIONS** 

**TECHNICAL DATA** 

Power supply: 220-240V, Double Insulated Dimmable: Yes

Wattage: 75

**FEATURES** 