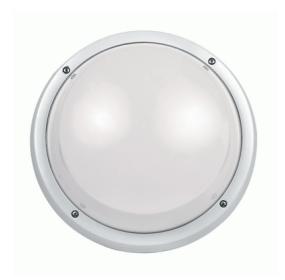

## Round Plain E27 Polycarbonate Bulkhead

Model: LJ6051-WH

288mm diameter x 95mm depth

**DIMENSIONS** 

**TECHNICAL DATA** 

Power supply: 220-240V, Double Insulated Dimmable: Yes

Wattage: 75

**FEATURES** 

Colour: White