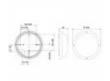

## Round Plain E27 Polycarbonate Bulkhead

Model: LJ6051-WH

**DIMENSIONS** 

288mm diameter x 95mm depth