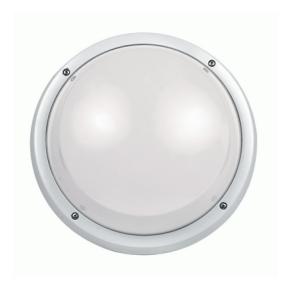

## Round Plain E27 Polycarbonate Bulkhead

Model: LJ6051-WH

**DIMENSIONS** 

288mm diameter x 95mm depth

## **FEATURES**

- · Made in New Zealand
- New Zealand & Australian copyright designs
- UV stabilised, & supplied with stainless steel
- · Polycarbonate diffuser
- · Impact resistance rating IK10

Colour: White