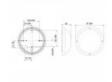

| DIMENSIONS | TECHNICAL DATA | FEATURES | SPECIFICATIONS |
|------------|----------------|----------|----------------|
|            |                |          |                |

288mm diameter x 95mm depth