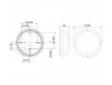

| DIMENSIONS | TECHNICAL DATA | FEATURES | SPECIFICATIONS |
|------------|----------------|----------|----------------|
|            |                |          |                |

288mm diameter x 95mm depth