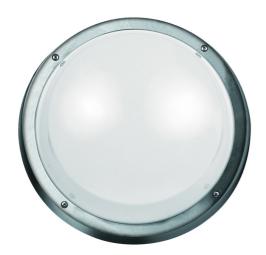

Power supply: 220-240V, Double Insulated Dimmable: Yes Wattage: 75

eu

316 Stainless Steel Trim
Made in New Zeeland

Made in New Zealand

New Zealand & Australian copyright designs

UV stabilised, & supplied with stainless steel screws

· Polycarbonate diffuser

• Impact resistance rating IK10

Lamp included: No Lamp holder type: E27 Number of lamps: 1

IP Rating: IP55

Technology field: Fluorescent, Incandescent,

LED Replaceable

Indoor / Outdoor: Indoor, Outdoor Mounting type: Ceiling, Wall

Colour: Silver/Grey