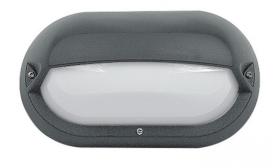

DIMENSIONS TECHNICAL DATA FEATURES SPECIFICATIONS

· 274mmL x 160mmH x 97mmD

Power supply: 220-240V, Double Insulated Wattage: 60 Max

· Granite colour finish.

- · Proudly made in New Zealand.
- New Zealand & Australian registered®

Colour: Charcoal