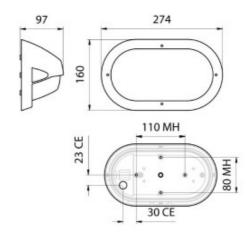

DIMENSIONS TECHNICAL DATA FEATURES SPECIFICATIONS

· 274mmL x 160mmH x 97mmD

Power supply: 220-240V, Double Insulated Wattage: 60 Max

· Granite colour finish.

- · Proudly made in New Zealand.
- New Zealand & Australian registered®