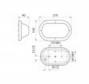

| DIMENSIONS |  |
|------------|--|
|            |  |

## **TECHNICAL DATA**

## **FEATURES**

## **SPECIFICATIONS**

274mmL x 160mm H x 90mmD

Power supply: 220-240V, Double Insulated Dimmable: Yes Wattage: 60  New Zealand & Australian registered® designs

UV stabilised, & supplied with stainless steel screws

· Made in New Zealand

 A Optional Fluorescent conversion kit is available for this model see link LJKIT-PLC18 Below

Genuine lexan polycarbonate base and diffuser

Impact resistance rating IK10

Lamp included: No

Lamp holder type: E27

Number of lamps: 1

IP Rating: IP55

Technology field:

Fluorescent, Incandescent, LED Replaceable

Indoor / Outdoor: Indoor, Outdoor Mounting type: Ceiling, Wall

Colour: White