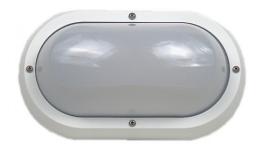

## **FEATURES**

## **SPECIFICATIONS**

274mmL x 160mm H x 90mmD

Power supply: 220-240V, Double Insulated Dimmable: Yes Wattage: 60  New Zealand & Australian registered® designs

UV stabilised, & supplied with stainless steel screws

· Made in New Zealand

 A Optional Fluorescent conversion kit is available for this model see link LJKIT-PLC18 Below

Genuine lexan polycarbonate base and diffuser

Impact resistance rating IK10

Lamp included: No

Lamp holder type: E27

Number of lamps: 1

IP Rating: IP55

Technology field:

Fluorescent, Incandescent, LED Replaceable

Indoor / Outdoor: Indoor, Outdoor Mounting type: Ceiling, Wall

Colour: White