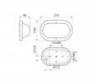

**TECHNICAL DATA** 

**FEATURES** 

**SPECIFICATIONS** 

274mmL x 160mm H x 90mmD

**DIMENSIONS** 

Power supply: 220-240V, Double Insulated Dimmable: Yes Wattage: 60  New Zealand & Australian registered® designs