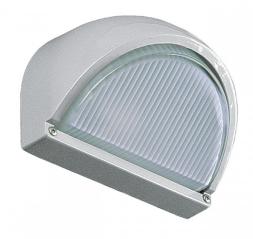

Colour: Silver/Grey

| DIMENSIONS               | TECHNICAL DATA                                         | FEATURES                                                                      | SPECIFICATIONS                                                                                                                                                                                |
|--------------------------|--------------------------------------------------------|-------------------------------------------------------------------------------|-----------------------------------------------------------------------------------------------------------------------------------------------------------------------------------------------|
| 220mmL x 157mmW x 120mmH | Power supply: 220-240V<br>Dimmable: Yes<br>Wattage: 60 | Please refer to selection and maintenance,<br>under things to know link below | Lamp included: No Lamp holder type: E27 Number of lamps: 1 IP Rating: IP53 Technology field: Fluorescent, Incandescent, LED Replaceable Indoor / Outdoor: Indoor, Outdoor Mounting type: Wall |
|                          |                                                        |                                                                               | 9 71                                                                                                                                                                                          |