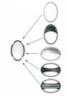

## **SPECIFICATIONS**

· 330mmL x 207mmW x 90.5mmD

Power supply: 220-240V, Double Insulated Dimmable: Yes Wattage: 75 Max · Quality outdoor lighting solution

- Side or rear cable entry by means of gland or conduit
- · Covers to be purchased separately
- 5 cover design options available in either Black or Silver colour variations (see below)
- Black polycarbonate body with opal glass diffuser
- IK8 impact protection rating
- · Made in Italy