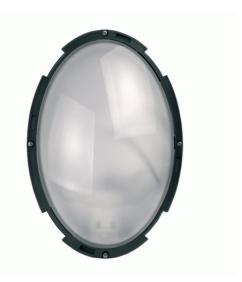

## **FEATURES**

## **SPECIFICATIONS**

· 330mmL x 207mmW x 90.5mmD

Power supply: 220-240V, Double Insulated Dimmable: Yes Wattage: 75 Max · Quality outdoor lighting solution

- Side or rear cable entry by means of gland or conduit
- · Covers to be purchased separately
- 5 cover design options available in either Black or Silver colour variations (see below)
- Black polycarbonate body with opal glass diffuser
- IK8 impact protection rating
- · Made in Italy