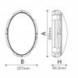

## DIMENSIONS

## TECHNICAL DATA

## **FEATURES**

## **SPECIFICATIONS**

· 330mmL x 207mmW x 90.5mmD

Power supply: 220-240V, Double Insulated Dimmable: Yes Wattage: 75 Max · Quality outdoor lighting solution

- Side or rear cable entry by means of gland or conduit
- · Covers to be purchased separately
- 5 cover design options available in either Black or Silver colour variations (see below)
- Black polycarbonate body with opal glass diffuser
- IK8 impact protection rating
- · Made in Italy

Material: Polycarbonate & Glass

Lamp included: No

Lamp holder type: E27

Number of lamps: 1

IP Rating: IP65

Technology field: Fluorescent, Incandescent,

LED Replaceable

Indoor / Outdoor: Indoor, Outdoor

Mounting type: Ceiling, Wall

Colour: Black