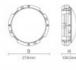

## DIMENSIONS

## **TECHNICAL DATA**

- 274mm diameter
- 108.5mm Depth

Power supply: 220-240V, Double Insulated Dimmable: Yes Wattage: 75 Max

FEATURES

- Quality outdoor lighting solution · Side or rear cable entry by means of gland or
- conduit • Covers to be purchased separately
- 5 cover design options available in either
- Black or Silver colour variations (see below) Black polycarbonate body with opal glass
- diffuser IK8 impact protection rating
- Made in Italy