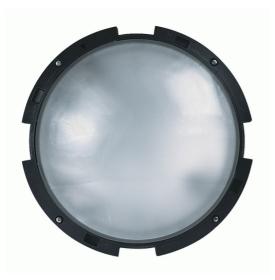

## Jack Round Body E27 bulkhead Model: GJ2201

## **TECHNICAL DATA**

- 274mm diameter
- 108.5mm Depth

Power supply: 220-240V, Double Insulated Dimmable: Yes Wattage: 75 Max

FEATURES

- Quality outdoor lighting solution · Side or rear cable entry by means of gland or
- conduit • Covers to be purchased separately
- 5 cover design options available in either
- Black or Silver colour variations (see below) Black polycarbonate body with opal glass
- diffuser IK8 impact protection rating
- Made in Italy

## **SPECIFICATIONS**

- Material: Polycarbonate & Glass
- Lamp included: No
- Lamp holder type: E27
- Number of lamps: 1
- IP Rating: IP65
- Technology field: Fluorescent, Incandescent, LED Replaceable
- Indoor / Outdoor: Indoor, Outdoor
- Mounting type: Ceiling, Wall
- Colour: Black