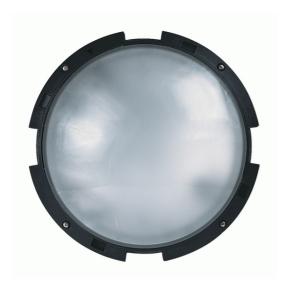

## **FEATURES**

- · Quality outdoor lighting solution
- · Side or rear cable entry by means of gland or
- · Covers to be purchased separately
- 5 cover design options available in either Black or Silver colour variations (see below)
- · Up to 50,000 hours life
- · Black polycarbonate body with opal glass diffuser untill stock runs out - New stock now has an Opal polycarbonate diffuser Lens, check when ordering.
- IK10 impact protection rating
- · Made in Italy

## **SPECIFICATIONS**

Material: Polycarbonate

Lamp included: Yes

Number of lamps: 1

IP Rating: IP65

Technology field: LED

Indoor / Outdoor: Indoor, Outdoor

Mounting type: Ceiling, Wall

Colour: Black