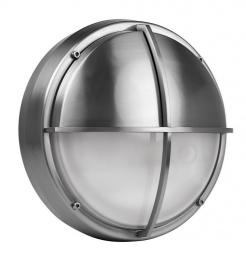

DIMENSIONS TECHNICAL DATA

• 268mmØ x 129mmD

Total lumens: 1420 Colour temp: 4,000K Power supply: 220-240V

CRI: 80 Wattage: 14

Control gear: Included

**FEATURES** 

 The high grade docks range features a base made from Marine Aluminium with a polished reflector.

- Supplied with silicon gasket to provide a IP66 rating, protecting against dust and heavy seas.
- Pressed glass lens with external fabricated Bare Metal 316 Stainless Steel trim, supplied with stainless screws.
- · Made in Italy by Goccia
- Note: Natural aging of Bare Metal fittings is not always uniform and may require special care.

**SPECIFICATIONS** 

Lamp included: Yes Number of lamps: 1

IP Rating: IP66

Technology field: LED

Indoor / Outdoor: Indoor, Outdoor

Mounting type: Ceiling, Wall

Colour: Silver/Grey