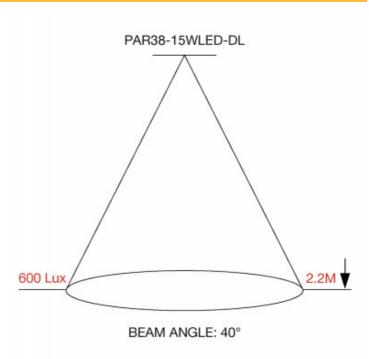

CRI: 80 Wattage: 8 Beam angle: 280°

| DIMENSIONS                        | TECHNICAL DATA                           | FEATURES                                                                                                       | SPECIFICATIONS                                 |  |
|-----------------------------------|------------------------------------------|----------------------------------------------------------------------------------------------------------------|------------------------------------------------|--|
| · 38mmØ<br>· 115mm overall length | Total lumens: 800<br>Colour temp: 3,000K | <ul> <li>Ideal for use in more streamlined fittings<br/>such as narrow bollards and wall lights etc</li> </ul> | Lamp holder type: E27<br>Technology field: LED |  |
|                                   | Power supply: 220-240V                   |                                                                                                                | Indoor / Outdoor: Indoor, Outdoor              |  |