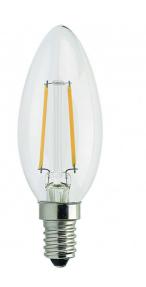

## LED Clear Candle Lamp E14 Model: CANC-3SEWW

## DIMENSIONS

• 35mm diameter x 98mm overall length

**TECHNICAL DATA** 

Total lumens: 300 Colour temp: 3,000K Power supply: 220-240V CRI: 80 Wattage: 3 Beam angle: 270°

## SPECIFICATIONS

Lamp holder type: E14 Technology field: LED, LED Replaceable